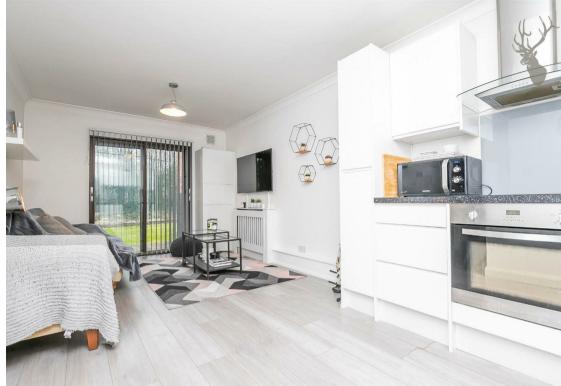

### Leasehold

- Only Ground Floor Flat In
   Open Plan Kitchen / This Block
   Dining
- Allocated Parking
- Converted Garage
- Access to Patio Area

Accessed via secure entrance, the flat is located on the ground floor. The apartment boasts a large open living and kitchen area with ample space for dining and offers modern living accommodation. The key unique feature to the property is the converted integral garage room which can easily be home to a study or dressing room, perfect for working from home. There is also a smart family bathroom and also has the rare benefit of an allocated off street parking space