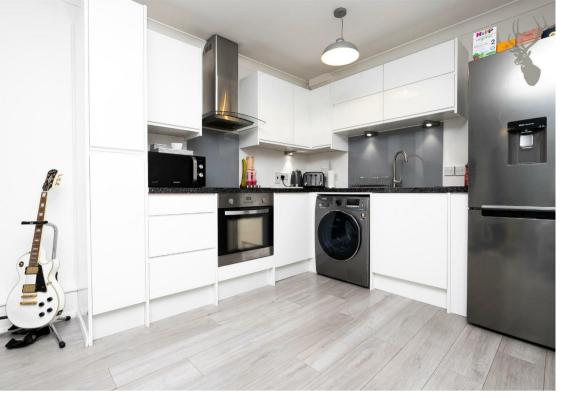

### Leasehold

- Only Ground Floor Flat In
   Open Plan Kitchen / This Block
   Dining
- Allocated Parking
- Converted Garage
- Access to Patio Area

Accessed via secure entrance, the flat is located on the ground floor. The apartment boasts a large open living and kitchen area with ample space for dining and offers modern living accommodation. The key unique feature to the property is the converted integral garage room which can easily be home to a study or dressing room, perfect for working from home. There is also a smart family bathroom and also has the rare benefit of an allocated off street parking space