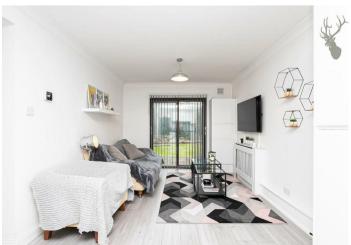

### Leasehold

- Only Ground Floor Flat In
   Open Plan Kitchen / This Block
   Dining
- Allocated Parking
- Converted Garage
- Access to Patio Area

Accessed via secure entrance, the flat is located on the ground floor. The apartment boasts a large open living and kitchen area with ample space for dining and offers modern living accommodation. The key unique feature to the property is the converted integral garage room which can easily be home to a study or dressing room, perfect for working from home. There is also a smart family bathroom and also has the rare benefit of an allocated off street parking space