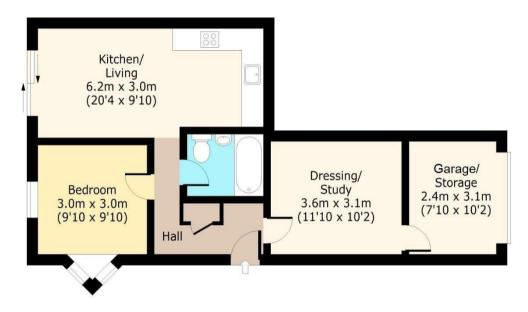

### Leasehold

- Only Ground Floor Flat In
   Open Plan Kitchen / This Block
   Dining
- Allocated Parking
- Converted Garage
- Access to Patio Area

Accessed via secure entrance, the flat is located on the ground floor. The apartment boasts a large open living and kitchen area with ample space for dining and offers modern living accommodation. The key unique feature to the property is the converted integral garage room which can easily be home to a study or dressing room, perfect for working from home. There is also a smart family bathroom and also has the rare benefit of an allocated off street parking space

#### **Ground Floor**

Approx. 58.77 Sq. meters (633 Sq. feet)

Total area: approx. 58.77 Sq. meters (633 Sq. feet)
For illustration purposes only - not to scale
www.lpaplus.com

IMPORTANT NOTICE - These particulars have been prepared in good faith and they are not intended to constitute part of an offer or contract. We have not performed a structural survey on this property and the services, appliances an specific fittings have not been tested. All photographs, measurements, floor plans and distances referred to are given as a guide and should not be relied upon.