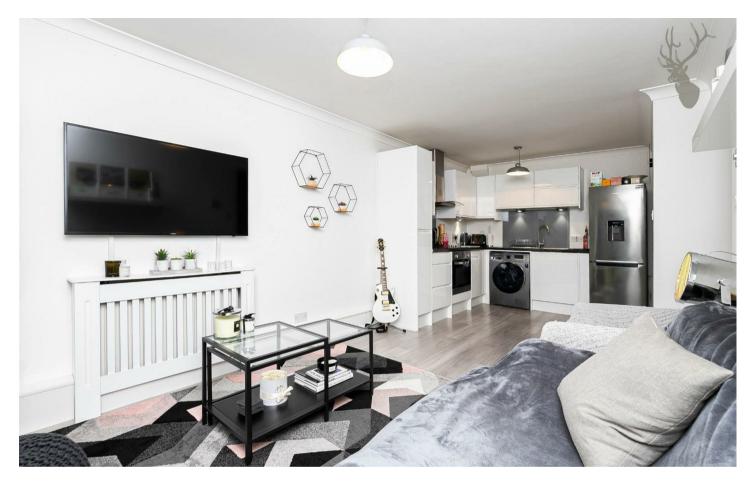

### Leasehold

- Only Ground Floor Flat In
   Open Plan Kitchen / This Block
   Dining
- Allocated Parking
- Converted Garage
- Access to Patio Area

Accessed via secure entrance, the flat is located on the ground floor. The apartment boasts a large open living and kitchen area with ample space for dining and offers modern living accommodation. The key unique feature to the property is the converted integral garage room which can easily be home to a study or dressing room, perfect for working from home. There is also a smart family bathroom and also has the rare benefit of an allocated off street parking space